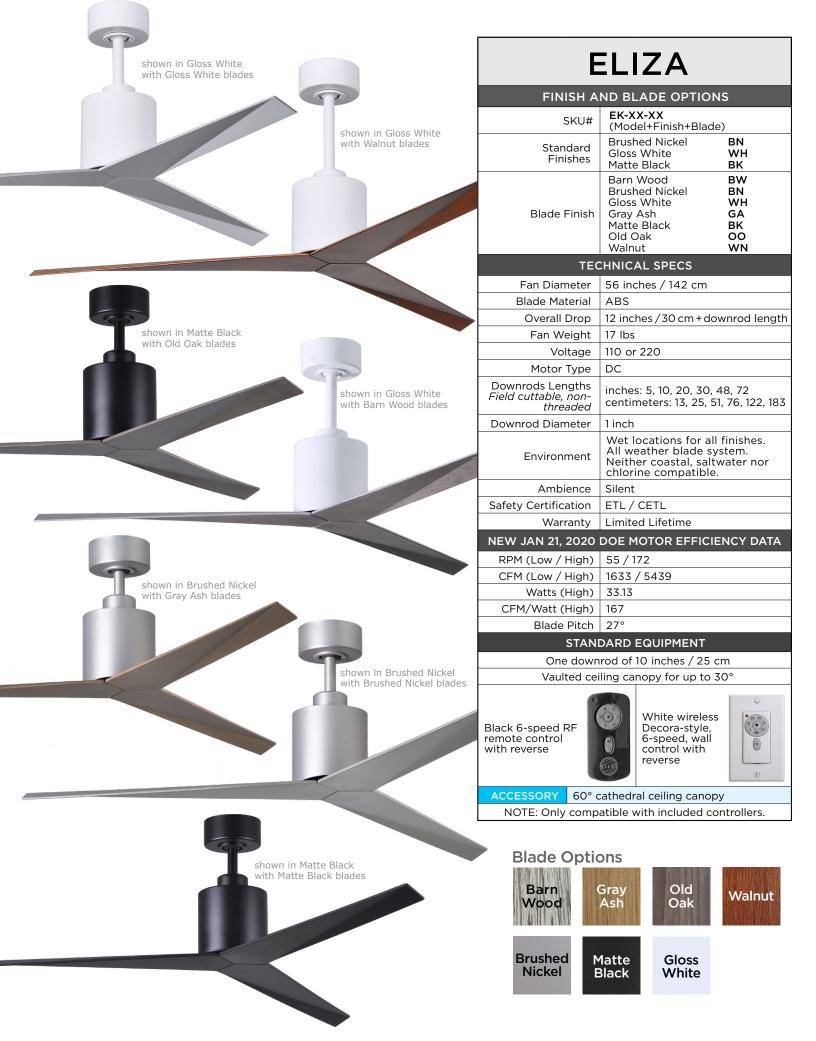

Eliza has a limited lifetime warranty.

**Product Features** 



















## Eliza

## TECHNICAL SPECIFICATIONS



| CEILING PITCH TABLE |               |  |
|---------------------|---------------|--|
| 0/12                | 0 degrees     |  |
| 1/12                | 4.76 degrees  |  |
| 2/12                | 9.46 degrees  |  |
| 3/12                | 14.04 degrees |  |
| 4/12                | 18.43 degrees |  |
| 5/12                | 22.62 degrees |  |
| 6/12                | 26.57 degrees |  |
| 7/12                | 30.26 degrees |  |
| 8/12                | 33.69 degrees |  |
| 9/12                | 36.87 degrees |  |
| 10/12               | 39.81 degrees |  |
| 11/12               | 42.51 degrees |  |

| CEILING HEIGHT / DOWNROD<br>TABLE |                                                    |  |
|-----------------------------------|-----------------------