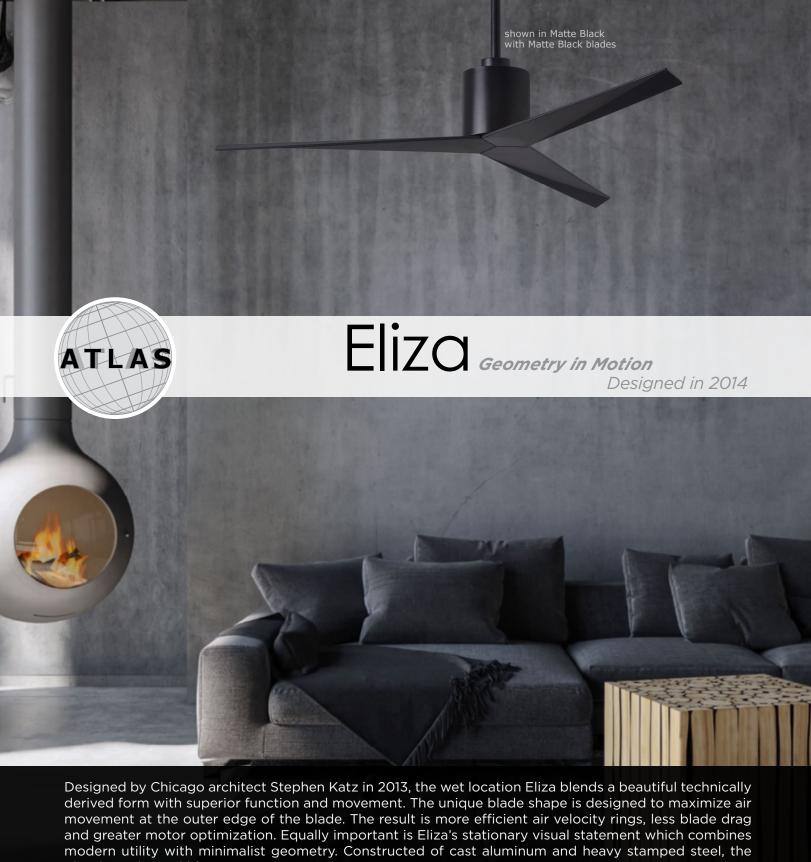

Eliza has a limited lifetime warranty.

**Product Features** 



















## Eliza

## TECHNICAL SPECIFICATIONS



| CEILING PITCH TABLE |               |  |
|---------------------|---------------|--|
| 0/12                | 0 degrees     |  |
| 1/12                | 4.76 degrees  |  |
| 2/12                | 9.46 degrees  |  |
| 3/12                | 14.04 degrees |  |
| 4/12                | 18.43 degrees |  |
| 5/12                | 22.62 degrees |  |
| 6/12                | 26.57 degrees |  |
| 7/12                | 30.26 degrees |  |
| 8/12                | 33.69 degrees |  |
| 9/12                | 36.87 degrees |  |
| 10/12               | 39.81 degrees |  |
| 11/12               | 42.51 degrees |  |

| CEILING HEIGHT / DOWNROD<br>TABLE |