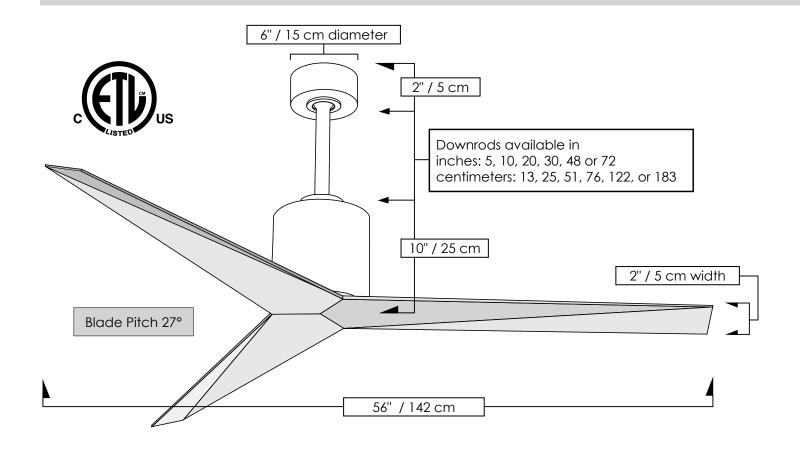

Eliza has a limited lifetime warranty.

**Product Features** 



















## Eliza

## TECHNICAL SPECIFICATIONS



| CEILING PITCH TABLE |               |  |
|---------------------|---------------|--|
| 0/12                | 0 degrees     |  |
| 1/12                | 4.76 degrees  |  |
| 2/12                | 9.46 degrees  |  |
| 3/12                | 14.04 degrees |  |
| 4/12                | 18.43 degrees |  |
| 5/12                | 22.62 degrees |  |
| 6/12                | 26.57 degrees |  |
| 7/12                | 30.26 degrees |  |
| 8/12                | 33.69 degrees |  |
| 9/12                | 36.87 degrees |  |
| 10/12               | 39.81 degrees |  |
| 11/12               | 42.51 degrees |  |

| CEILING HEIGHT / DOWNROD<br>TABLE |                                                    |  |
|-----------------------------------|----------------------------------------------------|--|
| Ceili